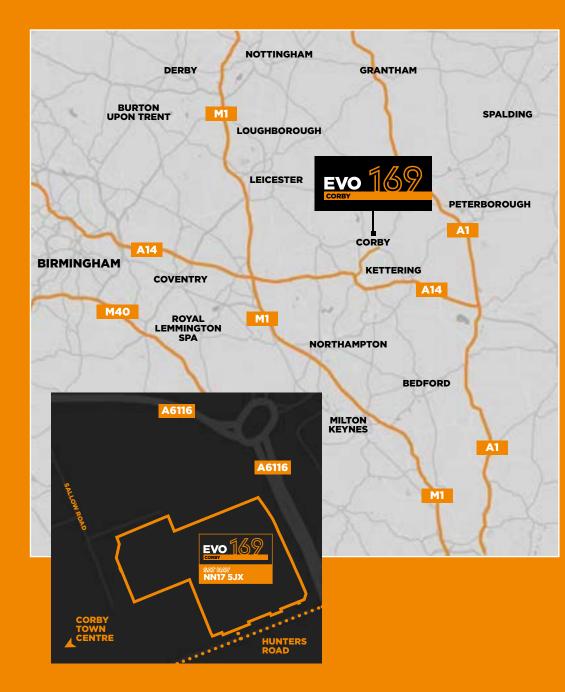

### KEY HIGHLIGHTS

BEST IN CLASS SUSTAINABLE WAREHOUSING

BREEAM EXCELLENT

R

EPC A+ EXCELLENT POWER SUPPLY

- **EVO Corby 169** is on Hunters Road at its junction to the A6116.
- Evo Corby is a great central location with easy access to the midlands and the north.
- Evo Corby has immediate access to the A43, is only 11 miles to the A14, and 28 miles from Junction 19 of the M1.
- The Port of Felixstowe and Heathrow airport are both within 2 hours drive.
- About 87% of the UK population is within a 4.5 hour HGV drive of Northampton.