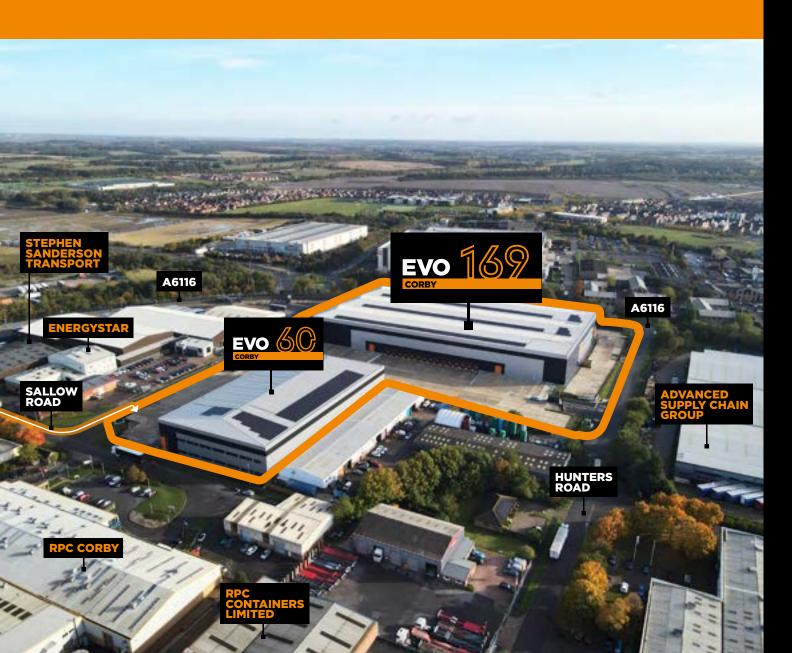

Hunters Road NN17 5JX Corby | Northamptonshire

### KEY HIGHLIGHTS

BEST IN CLASS SUSTAINABLE WAREHOUSING

BREEAM EXCELLENT

R

EPC A+ EXCELLENT POWER SUPPLY

- **EVO Corby 169** is on Hunters Road at its junction to the A6116.
- Evo Corby is a great central location with easy access to the midlands and the north.
- Evo Corby has immediate access to the A43, is only 11 miles to the A14, and 28 miles from Junction 19 of the M1.
- The Port of Felixstowe and Heathrow airport are both within 2 hours drive.
- About 87% of the UK population is within a 4.5 hour HGV drive of Northampton.