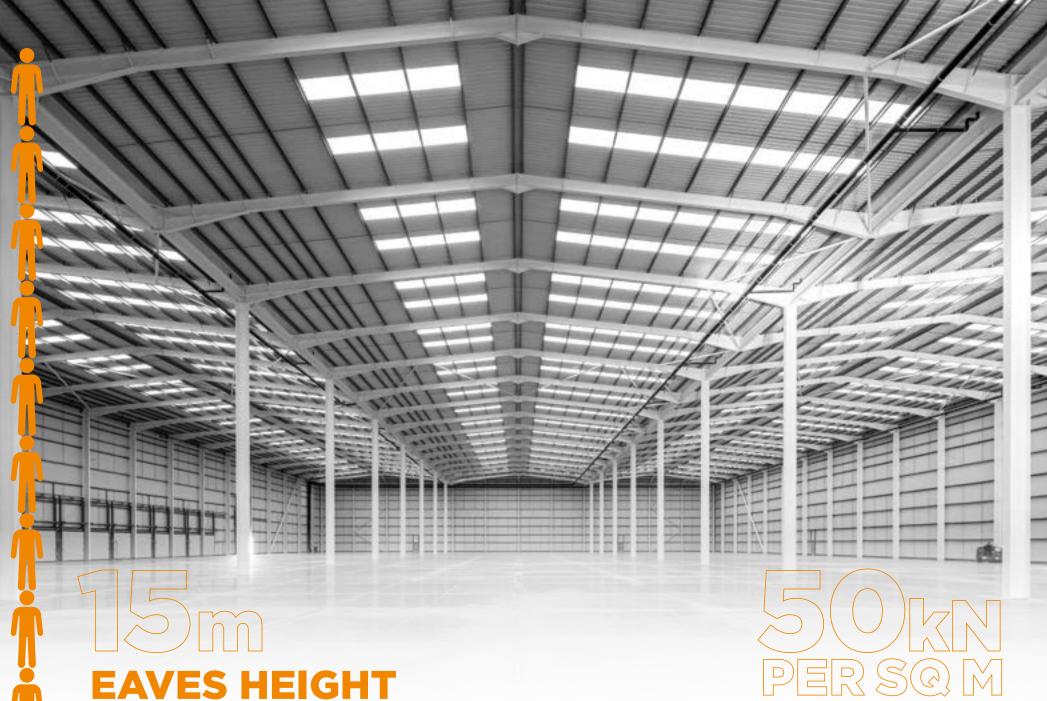

### PHOTOVOLTAIC ROOF PANELS

NANA A

THE OWNER

-

(that's the equivalent of 9 x Tom Cruise)

**FLOOR LOADING** 

# SPECIFICATION KEYFEATURES

DOOR DOCKS

**50M YARD** 

DEPTH

2

LEVEL ACCESS DOORS

> POWER 991 kVA

RAISED ACCESS FLOORS COMFORT COOLING HIGH SPEED FIBRE BROADBAND LED LIGHTING WITH PIR SENSORS